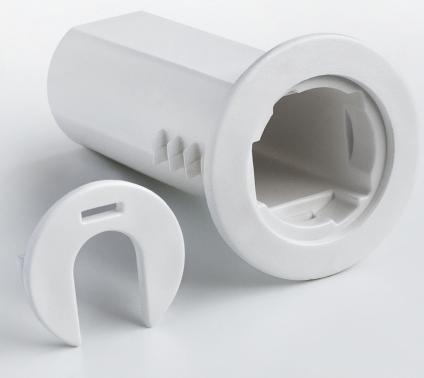

#### PRODUCT MAIN FUNCTIONALITIES

**Easy to install** Compact 25 mm diameter

Easy access for maintenance

Neatly fitted Connectors

Flush ceiling

or wall

mount

#### Easy Installation

- Pre-wiring
- Easy access and maintenance
- Neatly fitted

#### **Aesthetic Integration**

- Nice clean finish
- No more visible cables for
- an elegant display
- Safe access