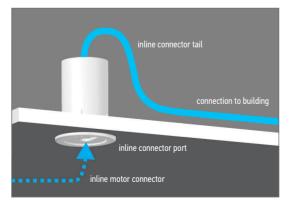

#### **Easy Integration**

- Suitable for all Somfy motors with inline connectors
- Simple design
- For internal use only

#### Easy Installation

- Pre-wiring
- Easy access and maintenance
- Neatly fitted

#### PRODUCT DISPLAY