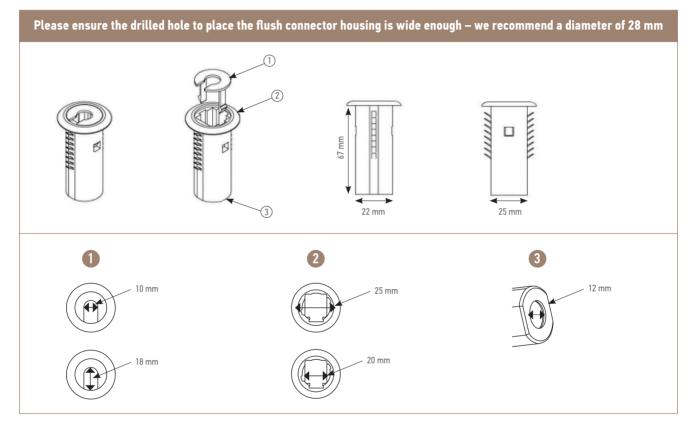

#### PRODUCT DIMENSIONS

#### TECHNICAL DATA

| Item number      | 9026397                 |
|------------------|-------------------------|
| Item description | Flush Connector Housing |
| Size             | 67 x 22 x 25 mm         |
| Colour           | White                   |
| Patented Design: | Au Pat 2018100721       |