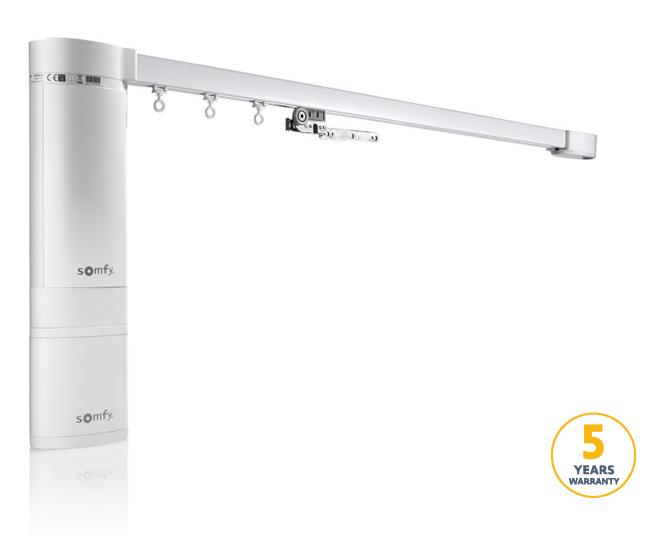

# Irismo 45 WireFree RTS

PRODUCT SPECIFICATIONS

# Wireless solution for curtain motorisation

# Reliable, robust and discreet

- The premium solution for residential markets
- Curtain weight up to 45kg

#### **Easy Installation**

- Motor is battery operated, no wiring required
- No need to have electrical knowledge
- Motor can be installed on the right or left side of the track

#### Convenience

• The removable battery is compact and easy to recharge