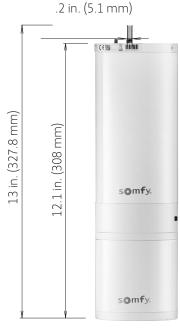

--------------------------------------|--|
| Norminal Torque (Nm)              | 0.8Nm                                    |  |
| Adjustable Linear Speed (cm/s)    | 20cm/s / 17.5cm/s / 15cm/s               |  |
| Sound level (dBA)                 | (default) /12.5cm/s 45 /43 /41 /39 (dBA) |  |
| Radio Frequency MHz               | 433,42                                   |  |
| Adjustable Limits                 | Yes                                      |  |
| Curtain Maximum Weight            | 45kg                                     |  |
| Charging Time                     | < 6 Hours                                |  |
| Item Number                       | 1002353 (Including battery)              |  |
| Charger Item Number               | 9026468 (Has to be ordered separately)   |  |



Motor and Battery





Irismo Charger