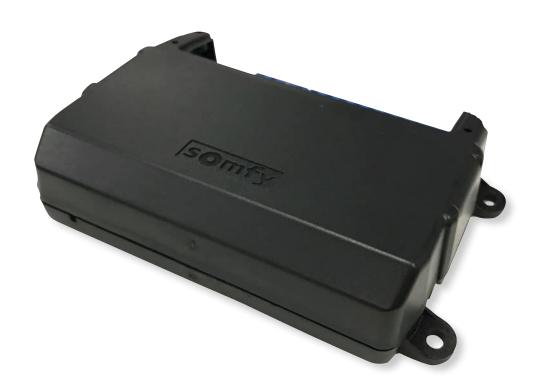

### PRODUCT DESCRIPTION

# Front view with the cover

Front view without the cover

Micro USB 5V Channel selector power input

Enclosure without the front cover

**COMPATIBLE END PRODUCTS** 

for dry contact

switching

Roller Blinds