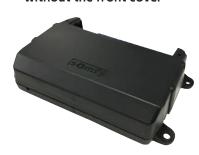

# Front view with the cover

Front view without the cover

Micro USB 5V Channel selector power input

Enclosure without the front cover

**COMPATIBLE END PRODUCTS** 

for dry contact

switching

Roller Blinds