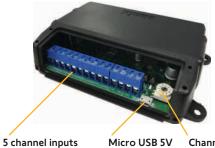

# Front view with the cover

Front view without the cover

Micro USB 5V Channel selector power input

Enclosure without the front cover

**COMPATIBLE END PRODUCTS** 

for dry contact

switching

Roller Blinds