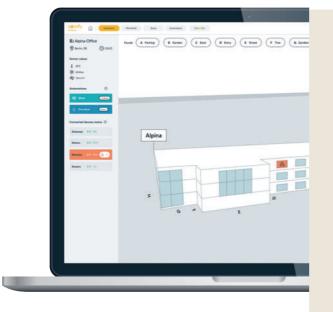

# Animeo interface

For automation design, commissioning and control

Our intuitive 3D modelling tool enables you to integrate each of the building's windows and create automation rules. So now you can prepare and design your project, all from the comfort of your office.

#### Prepare your projects before on site commissionning:

- Intuitive and rapid 3D modelling of the building
- Total flexibility including unlimited and automatic zone creation
- A full range of guided automations for security, maintenance, visual and thermal comfort

#### **During on-site commissionning:**

- Intuitive pairing of motors and local controls
- Dedicated dashboard for each project stakeholders
- Remote access means you can modify settings from anywhere.