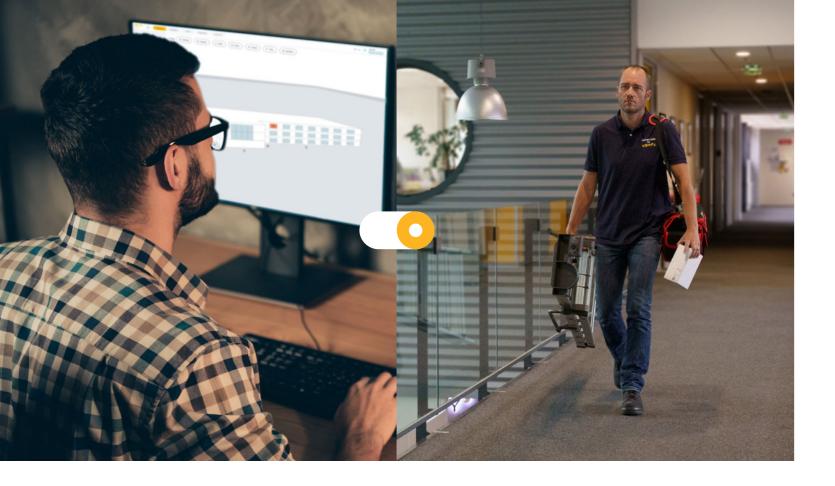

#### For project monitoring and maintenance

Provide aded value to your customer and to your own business through the delivery of services.

Wheter on-call or using remote assistance, the ability to access system data and diagnostics remotely can:

- Increase efficiency and reduce site visits by accessing system data and diagnostics using remote assistance or on-call
- Makes sales and maintenance support easy to manage with the remote dashboard function
- Gain instant access the status of connected devices, from motors to weather stations