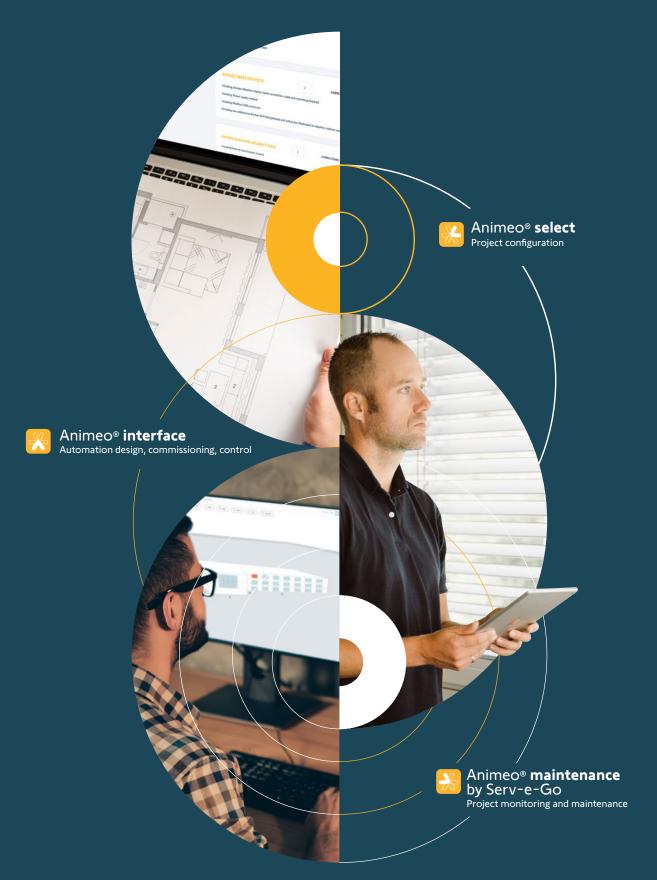

## **Animeo suite**

Delivering smart projects for commercial buildings

Animeo suite is an **intuitive ecosystem with added value services** to automate solar shading for commercial buildings.

Create new business opportunities and offer the highest level of service quality and product expertise with Animeo suite. By providing you with a set of three unique tools, Animeo suite enables you to work autonomously and improve efficiency at each stage of your projects, from specification to commissioning, through to monitoring and maintenance.

#### Three tools provide full autonomy and guide you at every stage of projects

Tool for your project configuration.

Specify and sell with ease.

Tool for automation design, commissioning and control. **Install and control with ease.** 

# Animeo select

#### For project configuration

Animeo select helps you configure your projects more easily and also it simplifies your administration tasks and optimises your time.

- Autonomous product selection for Certified Specialists
- Get all project specifications and quotations in one central hub
- Generate a technical report to give you and your client a clear view of the project requirements

# Animeo interface

For automation design, commissioning and control

Our intuitive 3D modelling tool enables you to integrate each of the building's windows and create automation rules. So now you can prepare and design your project, all from the comfort of your office.

#### Prepare your projects before on site commissionning:

- Intuitive and rapid 3D modelling of the building
- Total flexibility including unlimited and automatic zone creation
- A full range of guided automations for security, maintenance, visual and thermal comfort

#### **During on-site commissionning:**

- Intuitive pairing of motors and local controls
- Dedicated dashboard for each project stakeholders
- Remote access means you can modify settings from anywhere.

# Animeo maintenance

#### by Serv-e-Go

#### For project monitoring and maintenance

Provide aded value to your customer and to your own business through the delivery of services.

Wheter on-call or using remote assistance, the ability to access system data and diagnostics remotely can:

- Increase efficiency and reduce site visits by accessing system data and diagnostics using remote assistance or on-call
- Makes sales and maintenance support easy to manage with the remote dashboard function
- Gain instant access the status of connected devices, from motors to weather stations