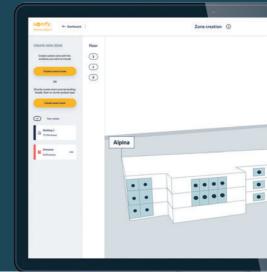

# Animeo interface

For automation design, commissioning and control

Our intuitive 3D modelling tool enables you to integrate each of the building's windows and create automation rules. So now you can prepare and design your project, all from the comfort of your office.

#### Prepare your projects before on site commissionning:

- Intuitive and rapid 3D modelling of the building
- Total flexibility including unlimited and automatic zone creation
- A full range of guided automations for security, maintenance, visual and thermal comfort