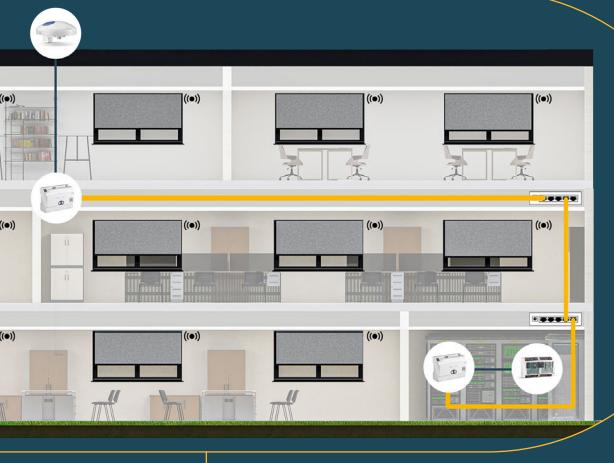

#### Building architecture

For your renovation projects, choose io-homecontrol radio technology for all types of buildings.

The simplicity of installation, the performance and the level of security make io-homecontrol® one of the most relevant radio protocols in Europe today. **It offers:** 

- Less wiring, simpler handling and optimised architecture
- Flexibility, should the floorplan or space configuration change
- Exhaustive feedback: Order confirmation and equipment position in real time, essential for remote control and maintenance.
- Reliable, ultra secure 128-bit encrypted radio transmission.
- Compatible with a large range of Somfy motors: to suite all types of projects (renovation or new building)