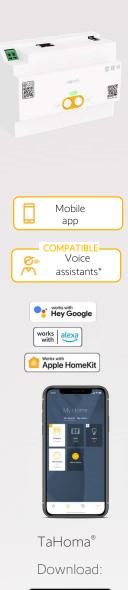

# TaHoma® DIN-Rail

# 2. TaHoma, the home control app, for use either in-situ or remotely.

TaHoma® is the app that will make your life easier, and simplify your customers' day-to-day lives.

This application will enable your customers to control their home equipment either in-situ or remotely. There are multiple possibilities, checking the equipment status, programming scenarios, and also advanced scenarios, thanks to Somfy range sensors.

# 3. An open and scalable solution

TaHoma DIN-Rail is compatible with Somfy products, partner products and voice assistants. Your customer can add new products over time with the TaHoma app<sup>®</sup>.

| Specifications       | Details                                                                                        |
|----------------------|------------------------------------------------------------------------------------------------|
| Compatible equipment | RIS Lighter 3.0 Cloud Internet                                                                 |
| Requirements         | Wi-Fi router with Internet access                                                              |
| Technical data       | Power supply: 230V / 5V DC - 1A Wireless connection: Wi-Fi 802.11 802.11 b/g/n 2.4 GHz or RJ45 |
| Pack contents        | TaHoma® DIN-Rail "User manual" sticker for switchboard                                         |
| Dimensions           | 125 x 90 x 60 mm <u>i.e. 7 DIN units</u>                                                       |
| Weight               | 194g                                                                                           |